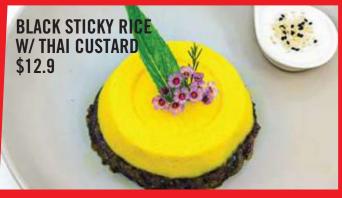

## DESSERT

CONTAIN DAIRY
 GUTEN FREE
 CONTAIN NUT
 VEGETARIAN
 MILD
 SPICY

COCONUT STICKY RICE WITH MANGO (SEASONAL) \$13.9 +ADD COCONUT OR DURIAN ICE CREAM \$3