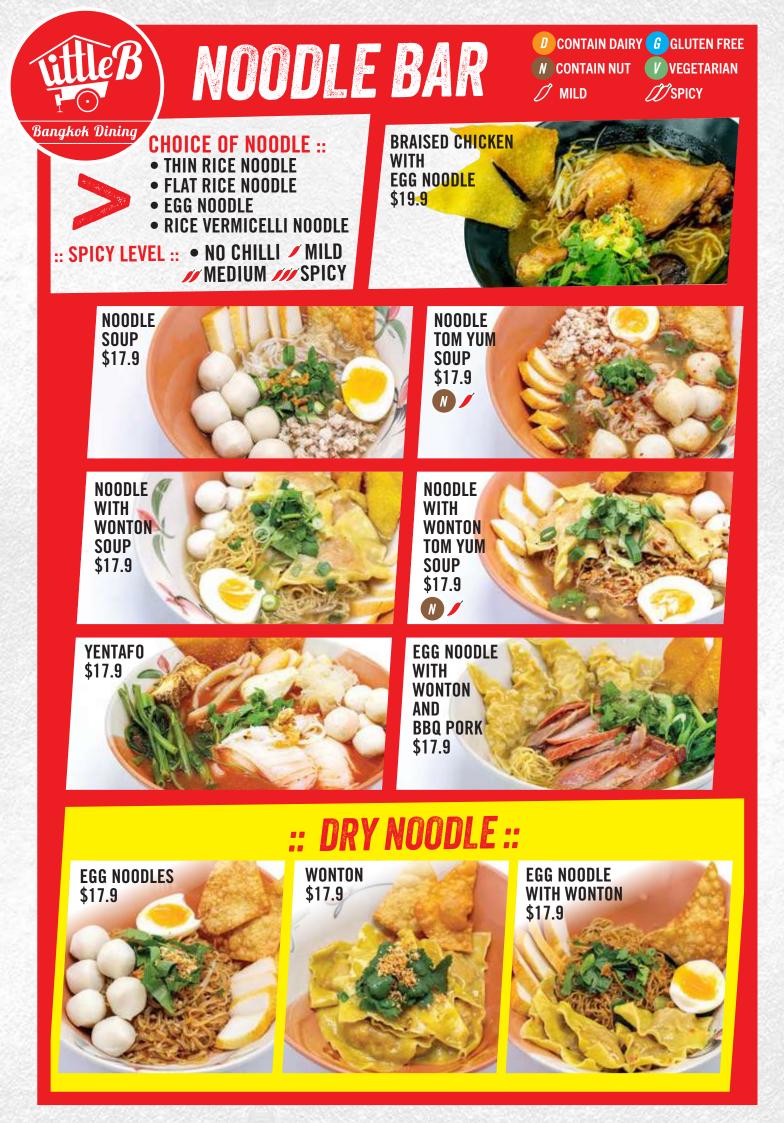

## NOODLE

 D
 CONTAIN DAIRY
 G
 GLUTEN FREE

 N
 CONTAIN NUT
 V
 VEGETARIAN

 Ø
 MILD
 Ø
 SPICY

#### PLEASE SELECT A CHOICE OF MEAT

| \$19.9 |
|--------|
| \$19.9 |
| \$20.9 |
| \$20.9 |
| \$21.9 |
| \$21.9 |
| \$24.9 |
| \$24.9 |
|        |

CHILLI BASIL / NOODLE HOKKIEN / FLAT NOODLE

**CHILLI JAM** 

NOODLE HOKKIEN / FLAT NOODLE