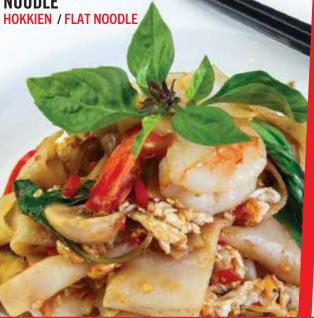

## NOODLE

 D
 CONTAIN DAIRY
 G
 GLUTEN FREE

 N
 CONTAIN NUT
 V
 VEGETARIAN

 Ø
 MILD
 Ø
 SPICY

#### PLEASE SELECT A CHOICE OF MEAT

| \$19.9 |
|--------|
| \$19.9 |
| \$20.9 |
| \$20.9 |
| \$21.9 |
| \$21.9 |
| \$24.9 |
| \$24.9 |
|        |

CHILLI BASIL / NOODLE HOKKIEN / FLAT NOODLE

**CHILLI JAM** 

NOODLE HOKKIEN / FLAT NOODLE