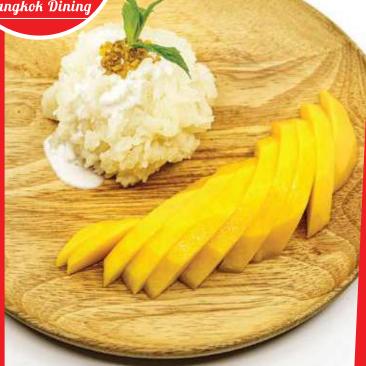

## DESSERT

CONTAIN DAIRY
 GUTEN FREE
 CONTAIN NUT
 VEGETARIAN
 MILD
 SPICY

COCONUT STICKY RICE WITH MANGO (SEASONAL) \$13.9 +ADD COCONUT OR DURIAN ICE CREAM \$3