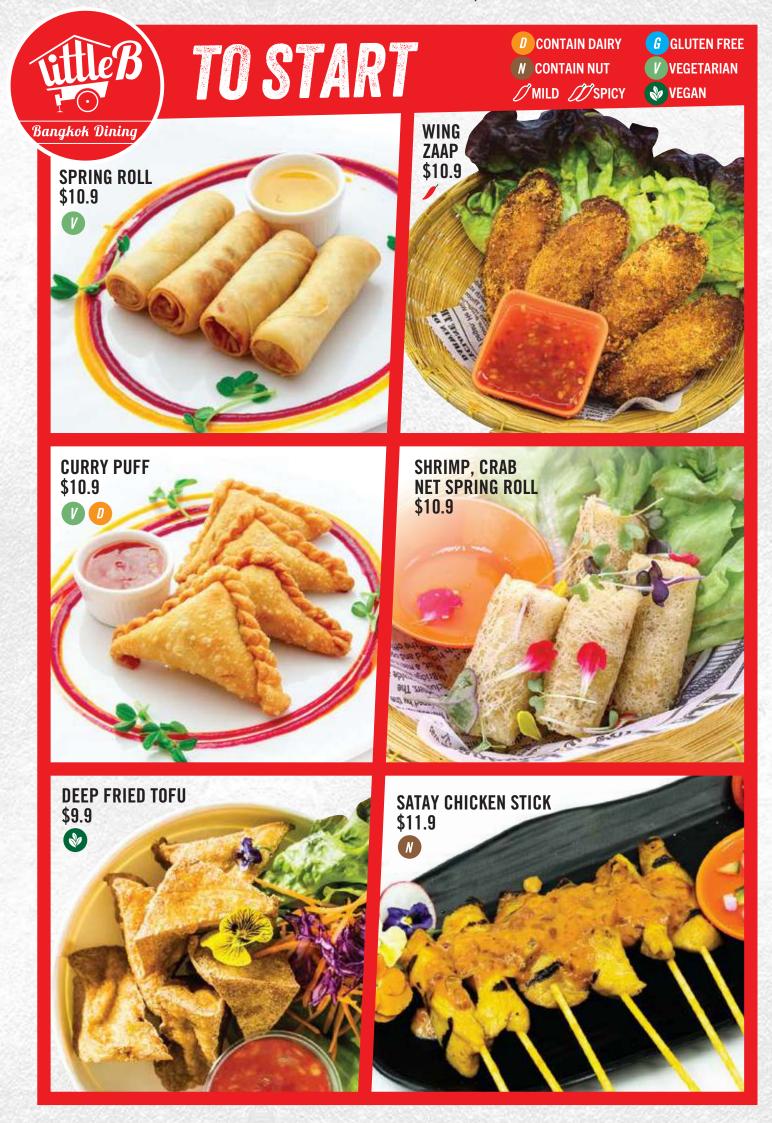

-----|
| PEPSI 600ML              |     |
| PEPSI MAX 600ML          |     |
| LEMONADE 600ML           |     |
| SOLO 600ML               |     |
| SUNKIST 600ML            |     |
| LEMON LIME BITTER 300ML  | 4.5 |
| GINGER ALE 300ML         | 4.5 |
| AGRUM BLOOD ORANGE 300ML |     |
| LEMON & LIME 300ML       | 4.5 |
| ORANGE & MANGO 300ML     |     |

#### JUICE

| APPLE JUICE 300ML  | .5  |
|--------------------|-----|
| ORANGE JUICE 300ML | .5  |
| COCONUT JUICE      | . 6 |

#### **ICED TEA**

| THAI MILK TEA (RECOMMENDED) |   |
|-----------------------------|---|
| THAI BLACK COFFEE           | 5 |
| ICE TEA - LEMON 500ML       |   |
| ICE TEA - PEACH 500ML       | 5 |

| HOT TEA     | MUG / POT |
|-------------|-----------|
| GREEN TEA   | 4/6       |
| JASMINE TEA |           |









## CURRY

#### PLEASE SELECT A CHOICE OF MEAT

- TOFU OR VEGETABLE
- CHICKEN BREAST
- BEEF • FISH FILLET OR SQUID
- PRAWN OR SEAFOOD





MASSAMAN CHICKEN \$20.9









CONTAIN DAIRY
 GUTEN FREE
 N CONTAIN NUT
 VEGETARIAN
 MILD
 SPICY























SPICY SALAD SEAFOOD // \$24.9



## SPECIAL THAI SALAD

SOMTUM THAI W/ CRISPY CHICKEN \$21.9

N

**N** CONTAIN NUT / MILD

**D** CONTAIN DAIRY **G** GLUTEN FREE **V**VEGETARIAN **SPICY** 

#### PLEASE SELECT A CHOICE OF MEAT

eR

Bangkok Dining

|      | • TOFU OR VEGETABLE    | \$19.9 |
|------|------------------------|--------|
|      | CHICKEN BREAST         | \$19.9 |
|      | • BEEF                 | \$20.9 |
| 1924 | • FISH FILLET OR SQUID | \$20.9 |
|      | • GRILLED CHICKEN      | \$21.9 |
|      | • CRISPY CHICKEN