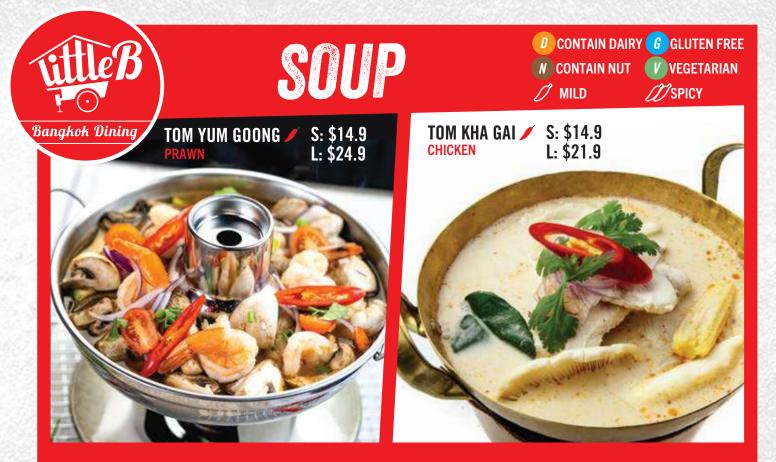

| PEPSI 600ML              |     |
| PEPSI MAX 600ML          |     |
| LEMONADE 600ML           |     |
| SOLO 600ML               |     |
| SUNKIST 600ML            |     |
| LEMON LIME BITTER 300ML  | 4.5 |
| GINGER ALE 300ML         | 4.5 |
| AGRUM BLOOD ORANGE 300ML |     |
| LEMON & LIME 300ML       | 4.5 |
| ORANGE & MANGO 300ML     |     |

#### JUICE

| APPLE JUICE 300ML  | .5  |
|--------------------|-----|
| ORANGE JUICE 300ML | .5  |
| COCONUT JUICE      | . 6 |

#### **ICED TEA**

| THAI MILK TEA (RECOMMENDED) |   |
|-----------------------------|---|
| THAI BLACK COFFEE           | 5 |
| ICE TEA - LEMON 500ML       |   |
| ICE TEA - PEACH 500ML       | 5 |

| HOT TEA     | MUG / POT |
|-------------|-----------|
| GREEN TEA   | 4/6       |
| JASMINE TEA |           |









## CURRY

#### PLEASE SELECT A CHOICE OF MEAT

- TOFU OR VEGETABLE
- CHICKEN BREAST
- BEEF • FISH FILLET OR SQUID
- PRAWN OR SEAFOOD





MASSAMAN CHICKEN \$20.9









CONTAIN DAIRY
 GUTEN FREE
 N CONTAIN NUT
 VEGETARIAN
 MILD
 SPICY























SPICY SALAD SEAFOOD // \$24.9



## SPECIAL THAI SALAD

SOMTUM THAI W/ CRISPY CHICKEN \$21.9

N

**N** CONTAIN NUT / MILD

**D** CONTAIN DAIRY **G** GLUTEN FREE **V**VEGETARIAN **SPICY** 

#### PLEASE SELECT A CHOICE OF MEAT

eR

Bangkok Dining

|      | • TOFU OR VEGETABLE    | \$19.9 |
|------|------------------------|--------|
|      | CHICKEN BREAST         | \$19.9 |
|      | • BEEF                 | \$20.9 |
| 1924 | • FISH FILLET OR SQUID | \$20.9 |
|      | • GRILLED CHICKEN      | \$21.9 |
|      | • CRISPY CHICKEN       |