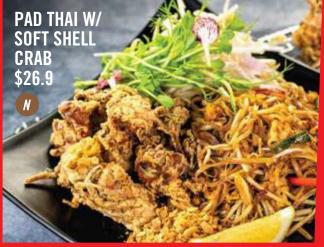

ETABLE    | \$19.9 |
|------------------------|--------|
| CHICKEN BREAST         | \$19.9 |
| 🦻 🔸 BEEF               | \$20.9 |
| • FISH FILLET OR SQUID | \$20.9 |
| >>• GRILLED CHICKEN    | \$21.9 |
| CRISPY CHICKEN         | \$21.9 |
| • PRAWN OR SEAFOOD     | \$24.9 |
| • DUCK                 | \$24.9 |
|                        |        |







TOM YUM FRIED



CHILLI 🖊 BASIL FRIED RICE



### **CRISPY CHICKEN LOVER**

 D
 CONTAIN DAIRY
 G
 GLUTEN FREE

 N
 CONTAIN NUT
 VEGAN

 // MILD
 MILD
 SPICY

Bangkok Dining

*?*?





HONEY CRISPY CHICKEN \$21.9















## **eB** LITTLE B SPECIAL

I U Bangkok Dining



PARADISE CHICKEN \$24.9



**N** CONTAIN NUT

/ MILD

**D** CONTAIN DAIRY **G** GLUTEN FREE

**VEGETARIAN** 

**SPICY** 



BLACK PEPPER CRISPY SOFT SHELL CRABS \$26.9







**SOFT SHELL CRAB** 

**IN TAMARIND** 

SAUCE \$26.9





**STEAMED BARRAMUNDI IN** \$37.9

**GINGER AND SESAME SAUCE** 

**SWEET CHILLI SAUCE** BARRAMUNDI \$37.9

**CHILLI & TAMARIND** BARRAMUNDI \$37.9





Bangkok Dining

## DESSERT

CONTAIN DAIRY
 GUTEN FREE
 CONTAIN NUT
 VEGETARIAN
 MILD
 SPICY



COCONUT STICKY RICE WITH MANGO (SEASONAL) \$13.9 +ADD COCONUT OR DURIAN ICE CREAM \$3

### KIDS MENU



FRIED RICE W/ NET SPRING ROLL \$13.9









| SIDES                  |              |
|------------------------|--------------|
| - RICE                 | \$3.5        |
| - RICE W/ PEANUT SAUCE | \$7.5        |
| - STICKY RICE          | \$4          |
| - ROTI                 | \$3.5        |
| - CHIP                 | \$3.0<br>\$5 |