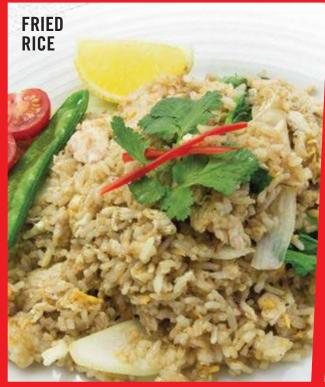

## NOODLE & RICE

**D** CONTAIN DAIRY **G** GLUTEN FREE **N** CONTAIN NUT / MILD

**VEGETARIAN SPICY** 

#### PLEASE SELECT A CHOICE OF MEAT

| • TOFU OR VEGETABLE    | \$19.9 |
|------------------------|--------|
| CHICKEN BREAST         | \$19.9 |
| 🦻 🔸 BEEF               | \$20.9 |
| • FISH FILLET OR SQUID | \$20.9 |
| >>• GRILLED CHICKEN    | \$21.9 |
| CRISPY CHICKEN         | \$21.9 |
| • PRAWN OR SEAFOOD     | \$24.9 |
| • DUCK                 | \$24.9 |
|                        |        |

TOM YUM FRIED

CHILLI 🖊 BASIL FRIED RICE