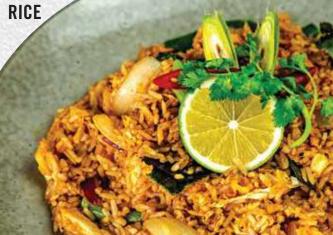

## NOODLE & RICE

**D** CONTAIN DAIRY **G** GLUTEN FREE **N** CONTAIN NUT / MILD

**VEGETARIAN SPICY** 

#### PLEASE SELECT A CHOICE OF MEAT

| • TOFU OR VEGETABLE    | \$19.9 |
|------------------------|--------|
| CHICKEN BREAST         | \$19.9 |
| 🦻 🔸 BEEF               | \$20.9 |
| • FISH FILLET OR SQUID | \$20.9 |
| >>• GRILLED CHICKEN    | \$21.9 |
| CRISPY CHICKEN         | \$21.9 |
| • PRAWN OR SEAFOOD     | \$24.9 |
| • DUCK                 | \$24.9 |
|                        |        |

TOM YUM FRIED

CHILLI 🖊 BASIL FRIED RICE