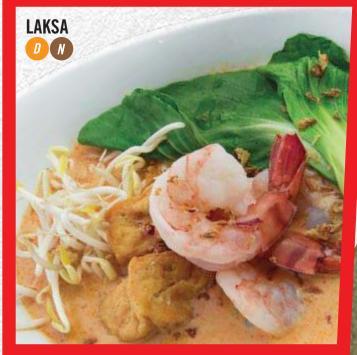

## CURRY

#### PLEASE SELECT A CHOICE OF MEAT

- TOFU OR VEGETABLE
- CHICKEN BREAST
- BEEF • FISH FILLET OR SQUID
- PRAWN OR SEAFOOD

MASSAMAN CHICKEN \$20.9

CONTAIN DAIRY
 GUTEN FREE
 N CONTAIN NUT
 VEGETARIAN
 MILD
 SPICY