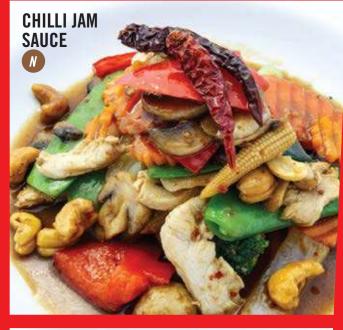

#### PLEASE SELECT A CHOICE OF MEAT

| \$19.9 |
|--------|
| \$19.9 |
| \$20.9 |
| \$20.9 |
| \$21.9 |
| \$21.9 |
| \$24.9 |
| \$24.9 |
|        |

CHILLI BASIL / NOODLE HOKKIEN / FLAT NOODLE

**CHILLI JAM** 