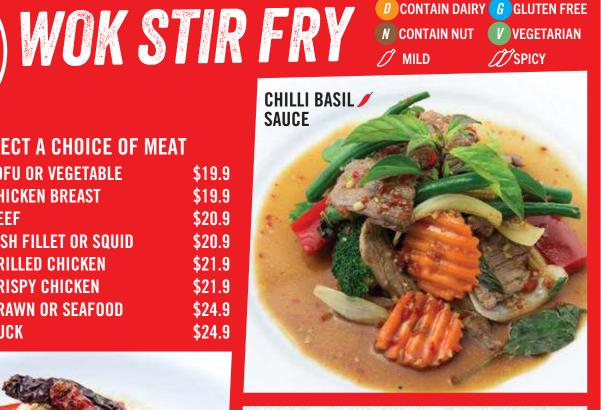

#### PLEASE SELECT A CHOICE OF MEAT

eR

Bangkok Dining

|      | • TOFU OR VEGETABLE    | \$19.9 |
|------|------------------------|--------|
|      | CHICKEN BREAST         | \$19.9 |
|      | • BEEF                 | \$20.9 |
| 1924 | • FISH FILLET OR SQUID | \$20.9 |
|      | • GRILLED CHICKEN      | \$21.9 |
|      | • CRISPY CHICKEN       | \$21.9 |
|      | • PRAWN OR SEAFOOD     | \$24.9 |
|      | • DUCK                 | \$24.9 |
|      |                        |        |