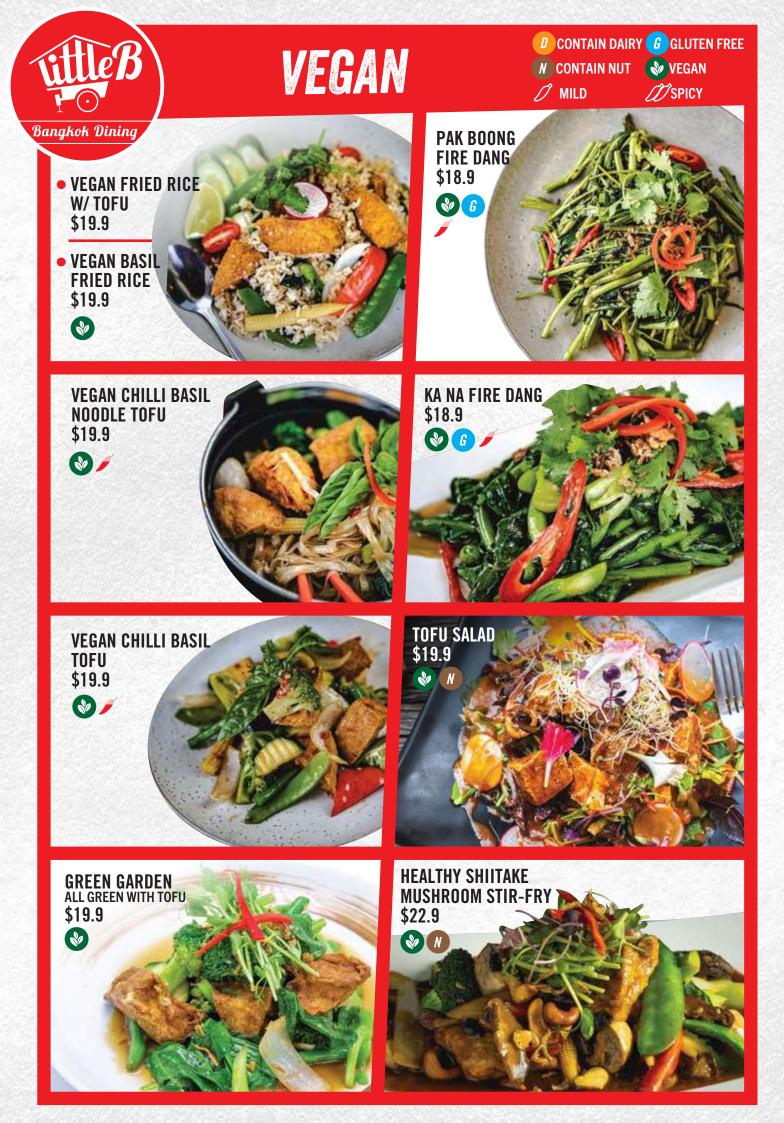

AT NOODLE







**CHILLI JAM** 

NOODLE HOKKIEN / FLAT NOODLE



## NOODLE & RICE

**D** CONTAIN DAIRY **G** GLUTEN FREE **N** CONTAIN NUT / MILD

**VEGETARIAN SPICY** 

#### PLEASE SELECT A CHOICE OF MEAT

| • TOFU OR VEGETABLE    | \$19.9 |
|------------------------|--------|
| CHICKEN BREAST         | \$19.9 |
| 🦻 🔸 BEEF               | \$20.9 |
| • FISH FILLET OR SQUID | \$20.9 |
| >>• GRILLED CHICKEN    | \$21.9 |
| CRISPY CHICKEN         | \$21.9 |
| • PRAWN OR SEAFOOD     | \$24.9 |
| • DUCK                 | \$24.9 |
|                        |        |







TOM YUM FRIED



CHILLI 🖊 BASIL FRIED RICE



### **CRISPY CHICKEN LOVER**

 D
 CONTAIN DAIRY
 G
 GLUTEN FREE

 N
 CONTAIN NUT
 VEGAN

 // MILD
 MILD
 SPICY

Bangkok Dining

*?*?





HONEY CRISPY CHICKEN \$21.9















## **eB** LITTLE B SPECIAL

I U Bangkok Dining



PARADISE CHICKEN \$24.9



**N** CONTAIN NUT

/ MILD

**D** CONTAIN DAIRY **G** GLUTEN FREE

**VEGETARIAN** 

**SPICY** 



BLACK PEPPER CRISPY SOFT SHELL CRABS \$26.9







**SOFT SHELL CRAB** 

**IN TAMARIND** 

SAUCE \$26.9





**STEAMED BARRAMUNDI IN** \$37.9

**GINGER AND SESAME SAUCE** 

**SWEET CHILLI SAUCE** BARRAMUNDI \$37.9

**CHILLI & TAMARIND** BARRAMUNDI \$37.9





Bangkok Dining

## DESSERT

CONTAIN DAIRY
 GUTEN FREE
 CONTAIN NUT
 VEGETARIAN
 MILD
 SPICY



COCONUT STICKY RICE WITH MANGO (SEASONAL) \$13.9 +ADD COCONUT OR DURIAN ICE CREAM \$3

### KIDS MENU



FRIED RICE W/ NET SPRING ROLL \$13.9









| SIDES                  |              |
|------------------------|--------------|
| - RICE                 | \$3.5