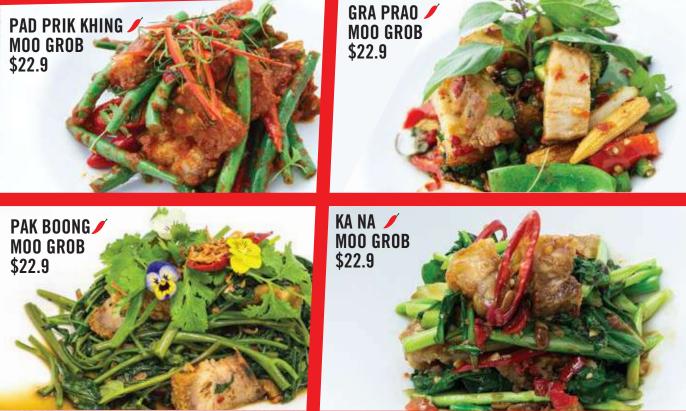

/ FLAT NOODLE







**CHILLI JAM** 

NOODLE HOKKIEN / FLAT NOODLE



## NOODLE & RICE

**D** CONTAIN DAIRY **G** GLUTEN FREE **N** CONTAIN NUT / MILD

**VEGETARIAN SPICY** 

#### PLEASE SELECT A CHOICE OF MEAT

| • TOFU OR VEGETABLE    | \$19.9 |
|------------------------|--------|
| CHICKEN BREAST         | \$19.9 |
| 🦻 🔸 BEEF               | \$20.9 |
| • FISH FILLET OR SQUID | \$20.9 |
| >>• GRILLED CHICKEN    | \$21.9 |
| CRISPY CHICKEN         | \$21.9 |
| • PRAWN OR SEAFOOD     | \$24.9 |
| • DUCK                 | \$24.9 |
|                        |        |







TOM YUM FRIED



CHILLI 🖊 BASIL FRIED RICE



### **CRISPY CHICKEN LOVER**

 D
 CONTAIN DAIRY
 G
 GLUTEN FREE

 N
 CONTAIN NUT
 VEGAN

 // MILD
 MILD
 SPICY

Bangkok Dining

*?*?





HONEY CRISPY CHICKEN \$21.9















## **eB** LITTLE B SPECIAL

I U Bangkok Dining



PARADISE CHICKEN \$24.9



**N** CONTAIN NUT

/ MILD

**D** CONTAIN DAIRY **G** GLUTEN FREE

**VEGETARIAN** 

**SPICY** 



BLACK PEPPER CRISPY SOFT SHELL CRABS \$26.9







**SOFT SHELL CRAB** 

**IN TAMARIND** 

SAUCE \$26.9





**STEAMED BARRAMUNDI IN** \$37.9

**GINGER AND SESAME SAUCE** 

**SWEET CHILLI SAUCE** BARRAMUNDI \$37.9

**CHILLI & TAMARIND** BARRAMUNDI \$37.9





Bangkok Dining

## DESSERT

CONTAIN DAIRY
 GUTEN FREE
 CONTAIN NUT
 VEGETARIAN
 MILD
 SPICY



COCONUT STICKY RICE WITH MANGO (SEASONAL) \$13.9 +ADD COCONUT OR DURIAN ICE CREAM \$3

### KIDS MENU



FRIED RICE W/ NET SPRING ROLL \$13.9









| SIDES                  |              |
|------------------------|--------------|
| - RICE                 | \$3.