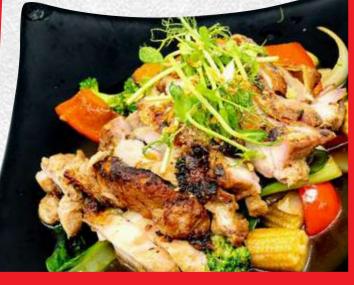

#### PLEASE SELECT A CHOICE OF MEAT

eR

Bangkok Dining

|      | • TOFU OR VEGETABLE    | \$19.9 |
|------|------------------------|--------|
|      | CHICKEN BREAST         | \$19.9 |
|      | • BEEF                 | \$20.9 |
| 1924 | • FISH FILLET OR SQUID | \$20.9 |
|      | • GRILLED CHICKEN      | \$21.9 |
|      | • CRISPY CHICKEN       | \$21.9 |
|      | • PRAWN OR SEAFOOD     | \$24.9 |
|      | • DUCK                 | \$24.9 |
|      |                        |        |