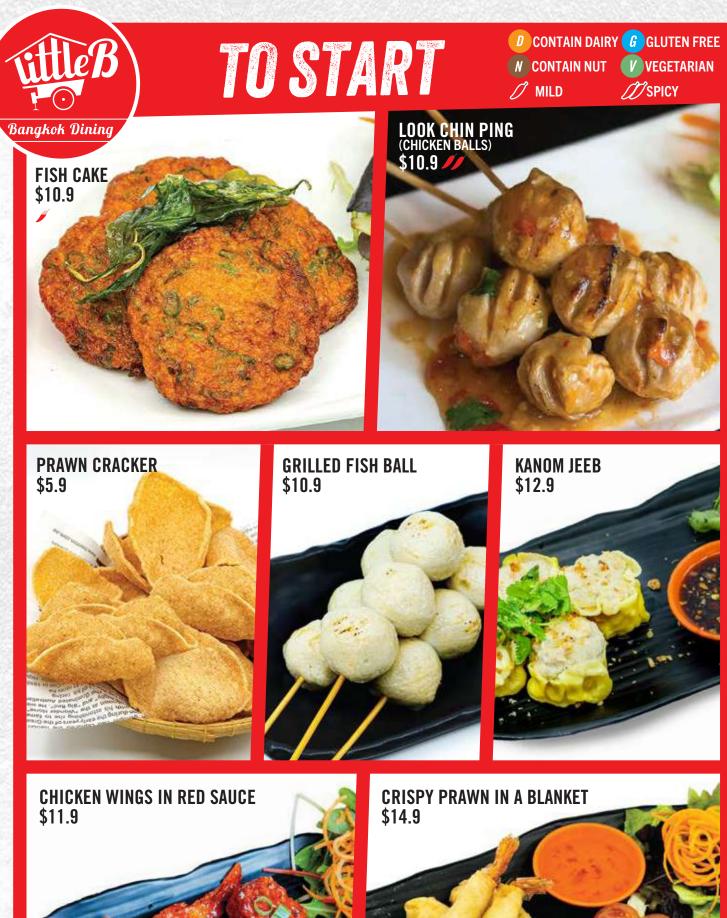

---|
| PEPSI 600ML              |     |
| PEPSI MAX 600ML          |     |
| LEMONADE 600ML           |     |
| SOLO 600ML               |     |
| SUNKIST 600ML            |     |
| LEMON LIME BITTER 300ML  | 4.5 |
| GINGER ALE 300ML         | 4.5 |
| AGRUM BLOOD ORANGE 300ML |     |
| LEMON & LIME 300ML       | 4.5 |
| ORANGE & MANGO 300ML     |     |

#### JUICE

| APPLE JUICE 300ML  | .5  |
|--------------------|-----|
| ORANGE JUICE 300ML | .5  |
| COCONUT JUICE      | . 6 |

#### **ICED TEA**

| THAI MILK TEA (RECOMMENDED) |   |
|-----------------------------|---|
| THAI BLACK COFFEE           | 5 |
| ICE TEA - LEMON 500ML       |   |
| ICE TEA - PEACH 500ML       | 5 |

| HOT TEA     | MUG / POT |
|-------------|-----------|
| GREEN TEA   | 4/6       |
| JASMINE TEA |           |









## CURRY

#### PLEASE SELECT A CHOICE OF MEAT

- TOFU OR VEGETABLE
- CHICKEN BREAST
- BEEF • FISH FILLET OR SQUID
- PRAWN OR SEAFOOD





MASSAMAN CHICKEN \$20.9









CONTAIN DAIRY
 GUTEN FREE
 N CONTAIN NUT
 VEGETARIAN
 MILD
 SPICY























SPICY SALAD SEAFOOD // \$24.9



## SPECIAL THAI SALAD

SOMTUM THAI W/ CRISPY CHICKEN \$21.9

N

**N** CONTAIN NUT / MILD

**D** CONTAIN DAIRY **G** GLUTEN FREE **V**VEGETARIAN **SPICY** 

#### PLEASE SELECT A CHOICE OF MEAT

eR

Bangkok Dining

|      | • TOFU OR VEGETABLE    | \$19.9 |
|------|------------------------|--------|
|      | CHICKEN BREAST         | \$19.9 |
|      | • BEEF                 | \$20.9 |
| 1924 | • FISH FILLET OR SQUID | \$20.9 |
|      | • GRILLED CHICKEN      | \$21.9 |
|      | • CRISPY CHICKEN