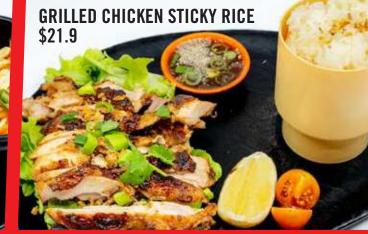

#### PLEASE SELECT A CHOICE OF MEAT

| • TOFU OR VEGETABLE    | \$19.9 |
|------------------------|--------|
| CHICKEN BREAST         | \$19.9 |
| 🦻 🔸 BEEF               | \$20.9 |
| • FISH FILLET OR SQUID | \$20.9 |
| >>• GRILLED CHICKEN    | \$21.9 |
| CRISPY CHICKEN         | \$21.9 |
| • PRAWN OR SEAFOOD     | \$24.9 |
| • DUCK                 | \$24.9 |
|                        |        |