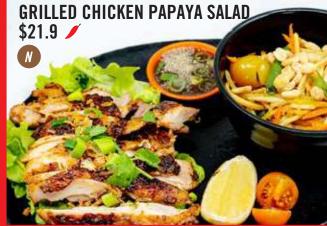

## SPECIAL THAI SALAD

SOMTUM THAI W/ CRISPY CHICKEN \$21.9

N

**N** CONTAIN NUT / MILD

**D** CONTAIN DAIRY **G** GLUTEN FREE **V**VEGETARIAN **SPICY** 