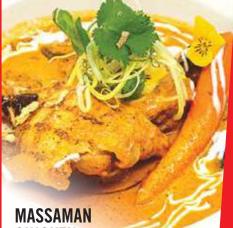

## CURRY

#### PLEASE SELECT A CHOICE OF MEAT

- TOFU OR VEGETABLE
- CHICKEN BREAST
- BEEF • FISH FILLET OR SQUID
- PRAWN OR SEAFOOD

MASSAMAN CHICKEN \$20.9

CONTAIN DAIRY
 GUTEN FREE
 N CONTAIN NUT
 VEGETARIAN
 MILD
 SPICY