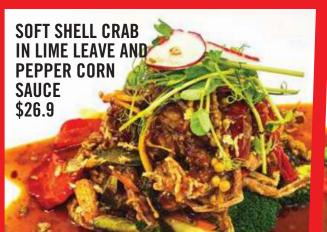

CHICKEN BREAST         | \$19.9 |
| 🦻 🔸 BEEF               | \$20.9 |
| • FISH FILLET OR SQUID | \$20.9 |
| >>• GRILLED CHICKEN    | \$21.9 |
| CRISPY CHICKEN         | \$21.9 |
| • PRAWN OR SEAFOOD     | \$24.9 |
| • DUCK                 | \$24.9 |
|                        |        |







TOM YUM FRIED



CHILLI 🖊 BASIL FRIED RICE



### **CRISPY CHICKEN LOVER**

 D
 CONTAIN DAIRY
 G
 GLUTEN FREE

 N
 CONTAIN NUT
 VEGAN

 // MILD
 MILD
 SPICY

Bangkok Dining

*?*?





HONEY CRISPY CHICKEN \$21.9















## **eB** LITTLE B SPECIAL

I U Bangkok Dining



PARADISE CHICKEN \$24.9



**N** CONTAIN NUT

/ MILD

**D** CONTAIN DAIRY **G** GLUTEN FREE

**VEGETARIAN** 

**SPICY** 



BLACK PEPPER CRISPY SOFT SHELL CRABS \$26.9







**SOFT SHELL CRAB** 

**IN TAMARIND** 

SAUCE \$26.9





**STEAMED BARRAMUNDI IN** \$37.9

**GINGER AND SESAME SAUCE** 

**SWEET CHILLI SAUCE** BARRAMUNDI \$37.9

**CHILLI & TAMARIND** BARRAMUNDI \$37.9





Bangkok Dining

## DESSERT

CONTAIN DAIRY
 GUTEN FREE
 CONTAIN NUT
 VEGETARIAN
 MILD
 SPICY



COCONUT STICKY RICE WITH MANGO (SEASONAL) \$13.9 +ADD COCONUT OR DURIAN ICE CREAM \$3

### KIDS MENU



FRIED RICE W/ NET SPRING ROLL \$13.9









| SIDES                  |              |
|------------------------|--------------|
| - RICE                 | \$3.5        |
| - RICE W/ PEANUT SAUCE | \$7.5        |
| - STICKY RICE          | \$4          |
| - ROTI                 | \$3.5        |
| - CHIP                 | \$3.0<br>\$5 |