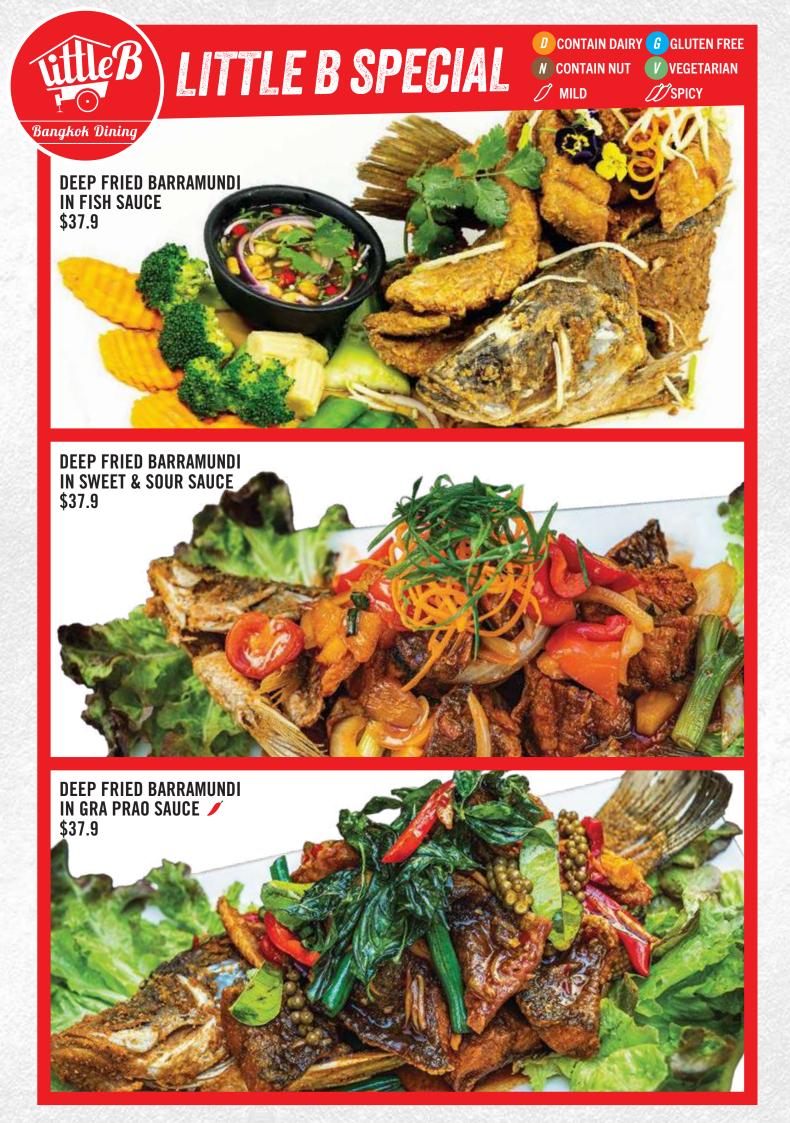

## **eB** LITTLE B SPECIAL

I U Bangkok Dining

PARADISE CHICKEN \$24.9

**N** CONTAIN NUT

/ MILD

**D** CONTAIN DAIRY **G** GLUTEN FREE

**VEGETARIAN** 

**SPICY** 

BLACK PEPPER CRISPY SOFT SHELL CRABS \$26.9

**SOFT SHELL CRAB** 

**IN TAMARIND** 

SAUCE \$26.9

**STEAMED BARRAMUNDI IN** \$37.9

**GINGER AND SESAME SAUCE** 

**SWEET CHILLI SAUCE** BARRAMUNDI \$37.9

**CHILLI & TAMARIND** BARRAMUNDI \$37.9