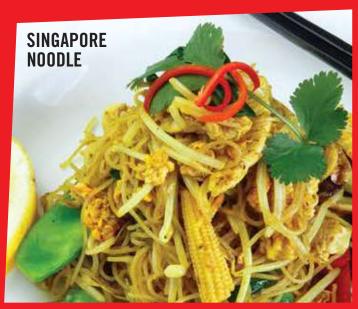

## NOODLE

 D
 CONTAIN DAIRY
 G
 GLUTEN FREE

 N
 CONTAIN NUT
 V
 VEGETARIAN

 Ø
 MILD
 Ø
 SPICY

#### PLEASE SELECT A CHOICE OF MEAT

| \$19.9 |
|--------|
| \$19.9 |
| \$20.9 |
| \$20.9 |
| \$21.9 |
| \$21.9 |
| \$24.9 |
| \$24.9 |
|        |

CHILLI BASIL / NOODLE HOKKIEN / FLAT NOODLE

**CHILLI JAM** 

NOODLE HOKKIEN / FLAT NOODLE