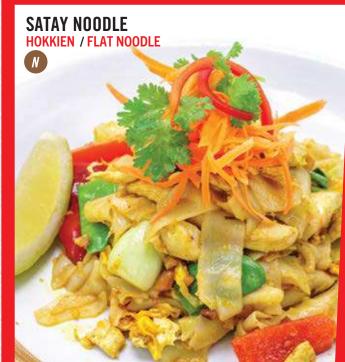

## NOODLE

 D
 CONTAIN DAIRY
 G
 GLUTEN FREE

 N
 CONTAIN NUT
 V
 VEGETARIAN

 Ø
 MILD
 Ø
 SPICY

#### PLEASE SELECT A CHOICE OF MEAT

| \$19.9 |
|--------|
| \$19.9 |
| \$20.9 |
| \$20.9 |
| \$21.9 |
| \$21.9 |
| \$24.9 |
| \$24.9 |
|        |

CHILLI BASIL / NOODLE HOKKIEN / FLAT NOODLE

**CHILLI JAM** 

NOODLE HOKKIEN / FLAT NOODLE