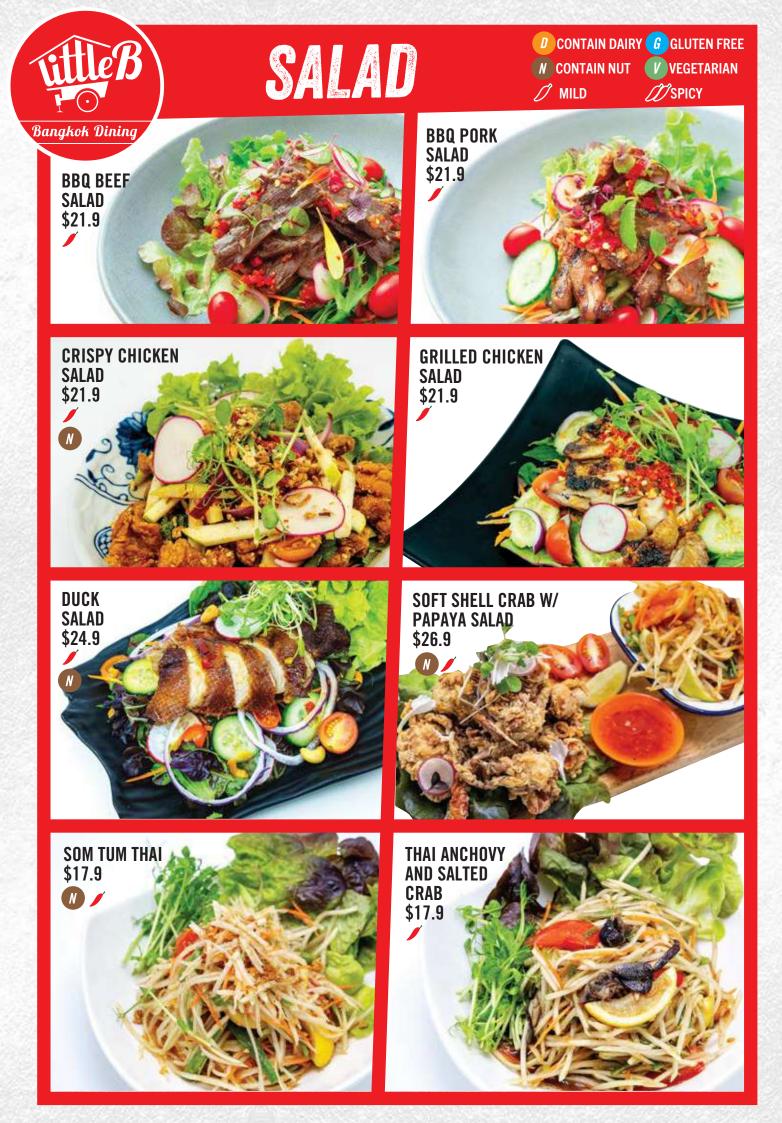

## SPECIAL THAI SALAD

SOMTUM THAI W/ CRISPY CHICKEN \$21.9

N

**N** CONTAIN NUT / MILD

**D** CONTAIN DAIRY **G** GLUTEN FREE **V**VEGETARIAN **SPICY** 