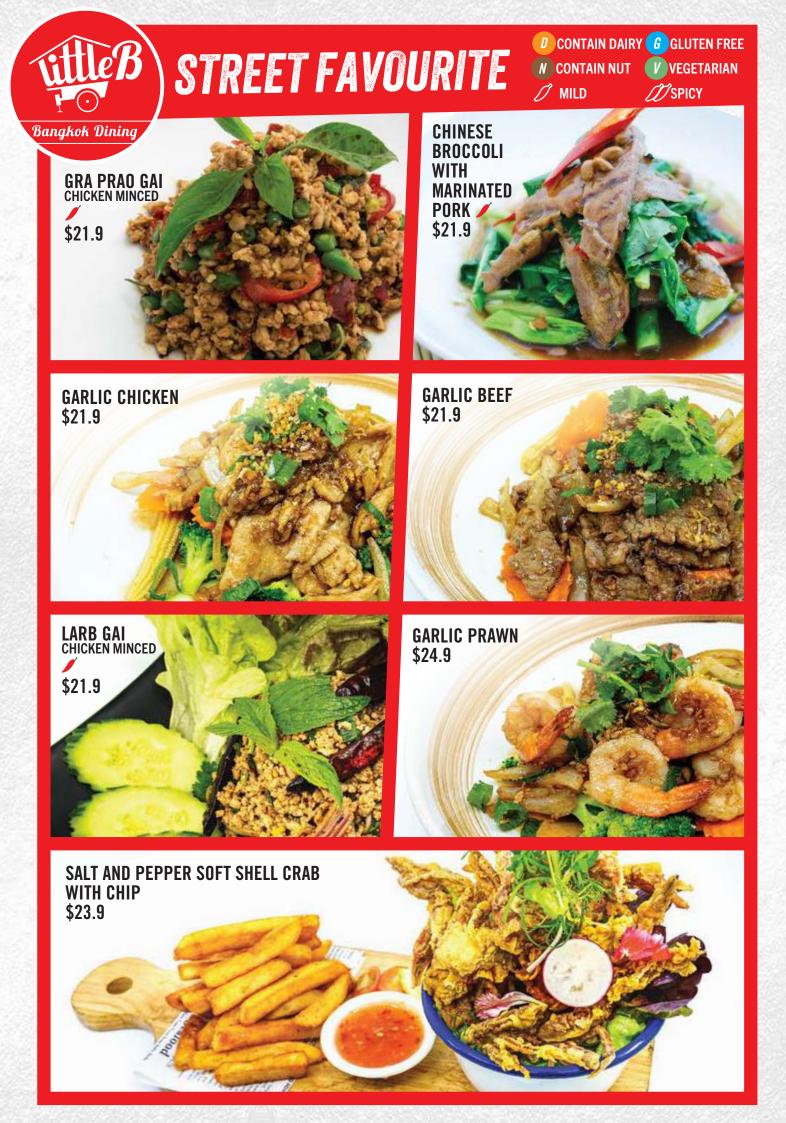

FLAT NOODLE







**CHILLI JAM** 

NOODLE HOKKIEN / FLAT NOODLE



## NOODLE & RICE

**D** CONTAIN DAIRY **G** GLUTEN FREE **N** CONTAIN NUT / MILD

**VEGETARIAN SPICY** 

#### PLEASE SELECT A CHOICE OF MEAT

| • TOFU OR VEGETABLE    | \$19.9 |
|------------------------|--------|
| CHICKEN BREAST         | \$19.9 |
| 🦻 🔸 BEEF               | \$20.9 |
| • FISH FILLET OR SQUID | \$20.9 |
| >>• GRILLED CHICKEN    | \$21.9 |
| CRISPY CHICKEN         | \$21.9 |
| • PRAWN OR SEAFOOD     | \$24.9 |
| • DUCK                 | \$24.9 |
|                        |        |







TOM YUM FRIED



CHILLI 🖊 BASIL FRIED RICE



### **CRISPY CHICKEN LOVER**

 D
 CONTAIN DAIRY
 G
 GLUTEN FREE

 N
 CONTAIN NUT
 VEGAN

 // MILD
 MILD
 SPICY

Bangkok Dining

*?*?





HONEY CRISPY CHICKEN \$21.9















## **eB** LITTLE B SPECIAL

I U Bangkok Dining



PARADISE CHICKEN \$24.9



**N** CONTAIN NUT

/ MILD

**D** CONTAIN DAIRY **G** GLUTEN FREE

**VEGETARIAN** 

**SPICY** 



BLACK PEPPER CRISPY SOFT SHELL CRABS \$26.9







**SOFT SHELL CRAB** 

**IN TAMARIND** 

SAUCE \$26.9





**STEAMED BARRAMUNDI IN** \$37.9

**GINGER AND SESAME SAUCE** 

**SWEET CHILLI SAUCE** BARRAMUNDI \$37.9

**CHILLI & TAMARIND** BARRAMUNDI \$37.9





Bangkok Dining

## DESSERT

CONTAIN DAIRY
 GUTEN FREE
 CONTAIN NUT
 VEGETARIAN
 MILD
 SPICY



COCONUT STICKY RICE WITH MANGO (SEASONAL) \$13.9 +ADD COCONUT OR DURIAN ICE CREAM \$3

### KIDS MENU



FRIED RICE W/ NET SPRING ROLL \$13.9









| SIDES                  |              |
|------------------------|--------------|
| - RICE                 | \$3.5