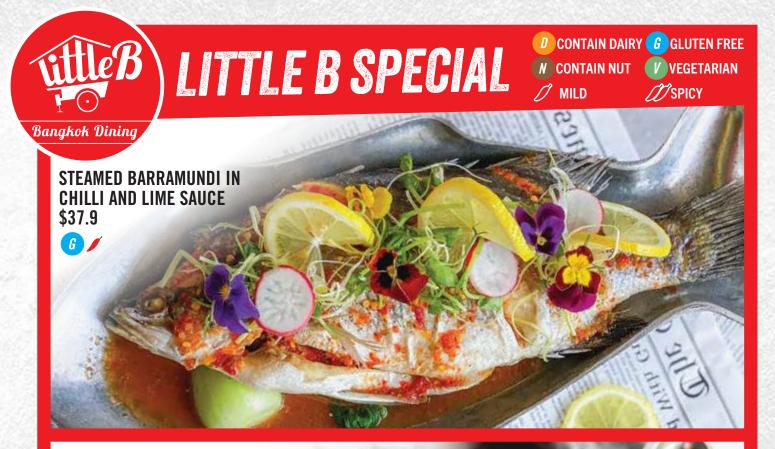

## **eB** LITTLE B SPECIAL

I U Bangkok Dining

PARADISE CHICKEN \$24.9

**N** CONTAIN NUT

/ MILD

**D** CONTAIN DAIRY **G** GLUTEN FREE

**VEGETARIAN** 

**SPICY** 

BLACK PEPPER CRISPY SOFT SHELL CRABS \$26.9

**SOFT SHELL CRAB** 

**IN TAMARIND** 

SAUCE \$26.9

**STEAMED BARRAMUNDI IN** \$37.9

**GINGER AND SESAME SAUCE** 

**SWEET CHILLI SAUCE** BARRAMUNDI \$37.9

**CHILLI & TAMARIND** BARRAMUNDI \$37.9