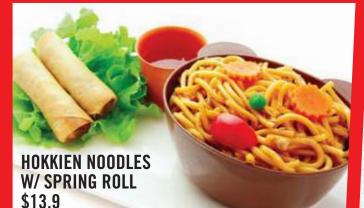

### KIDS MENU

FRIED RICE W/ NET SPRING ROLL \$13.9

| SIDES                  |              |
|------------------------|--------------|
| - RICE                 | \$3.5        |
| - RICE W/ PEANUT SAUCE | \$7.5        |
| - STICKY RICE          | \$4          |
| - ROTI                 | \$3.5        |
| - CHIP                 | \$3.0<br>\$5 |