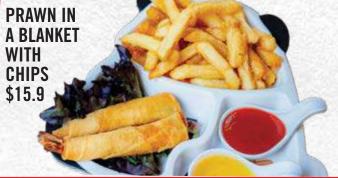

### KIDS MENU

FRIED RICE W/ NET SPRING ROLL \$13.9

| SIDES                  |              |
|------------------------|--------------|
| - RICE                 | \$3.5        |
| - RICE W/ PEANUT SAUCE | \$7.5        |
| - STICKY RICE          | \$4          |
| - ROTI                 | \$3.5        |
| - CHIP                 | \$3.0<br>\$5 |