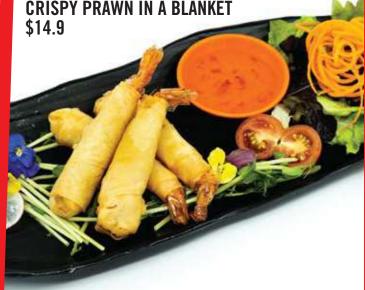

-|
| PEPSI 600ML              |     |
| PEPSI MAX 600ML          |     |
| LEMONADE 600ML           |     |
| SOLO 600ML               |     |
| SUNKIST 600ML            |     |
| LEMON LIME BITTER 300ML  | 4.5 |
| GINGER ALE 300ML         | 4.5 |
| AGRUM BLOOD ORANGE 300ML |     |
| LEMON & LIME 300ML       | 4.5 |
| ORANGE & MANGO 300ML     |     |

#### JUICE

| APPLE JUICE 300ML  | .5  |
|--------------------|-----|
| ORANGE JUICE 300ML | .5  |
| COCONUT JUICE      | . 6 |

#### **ICED TEA**

| THAI MILK TEA (RECOMMENDED) |   |
|-----------------------------|---|
| THAI BLACK COFFEE           | 5 |
| ICE TEA - LEMON 500ML       |   |
| ICE TEA - PEACH 500ML       | 5 |

| HOT TEA     | MUG / POT |
|-------------|-----------|
| GREEN TEA   | 4/6       |
| JASMINE TEA |           |









## CURRY

#### PLEASE SELECT A CHOICE OF MEAT

- TOFU OR VEGETABLE
- CHICKEN BREAST
- BEEF • FISH FILLET OR SQUID
- PRAWN OR SEAFOOD





MASSAMAN CHICKEN \$20.9









CONTAIN DAIRY
 GUTEN FREE
 N CONTAIN NUT
 VEGETARIAN
 MILD
 SPICY























SPICY SALAD SEAFOOD // \$24.9



## SPECIAL THAI SALAD

SOMTUM THAI W/ CRISPY CHICKEN \$21.9

N

**N** CONTAIN NUT / MILD

**D** CONTAIN DAIRY **G** GLUTEN FREE **V**VEGETARIAN **SPICY** 

#### PLEASE SELECT A CHOICE OF MEAT

eR

Bangkok Dining

|      | • TOFU OR VEGETABLE    | \$19.9 |
|------|------------------------|--------|
|      | CHICKEN BREAST         | \$19.9 |
|      | • BEEF                 | \$20.9 |
| 1924 | • FISH FILLET OR SQUID | \$20.9 |
|      | • GRILLED CHICKEN      | \$21.9 |
|      | • CRISPY CHICKEN