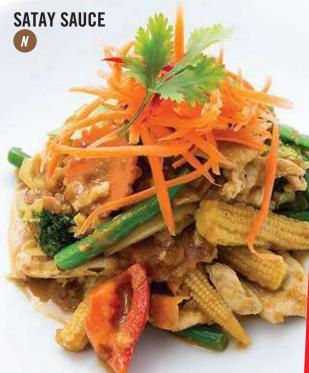

#### PLEASE SELECT A CHOICE OF MEAT

| • TOFU OR VEGETABLE    | \$19.9 |
|------------------------|--------|
| CHICKEN BREAST         | \$19.9 |
| 🦻 🔸 BEEF               | \$20.9 |
| • FISH FILLET OR SQUID | \$20.9 |
| >>• GRILLED CHICKEN    | \$21.9 |
| CRISPY CHICKEN         | \$21.9 |
| • PRAWN OR SEAFOOD     | \$24.9 |
| • DUCK                 | \$24.9 |
|                        |        |