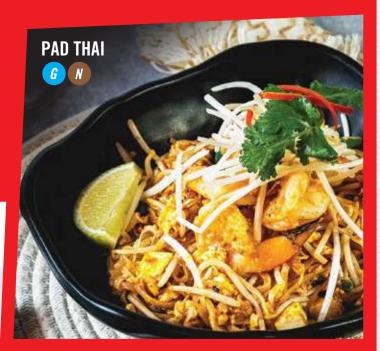

## NOODLE

 D
 CONTAIN DAIRY
 G
 GLUTEN FREE

 N
 CONTAIN NUT
 V
 VEGETARIAN

 Ø
 MILD
 Ø
 SPICY

#### PLEASE SELECT A CHOICE OF MEAT

| \$19.9 |
|--------|
| \$19.9 |
| \$20.9 |
| \$20.9 |
| \$21.9 |
| \$21.9 |
| \$24.9 |
| \$24.9 |
|        |

CHILLI BASIL / NOODLE HOKKIEN / FLAT NOODLE

**CHILLI JAM** 