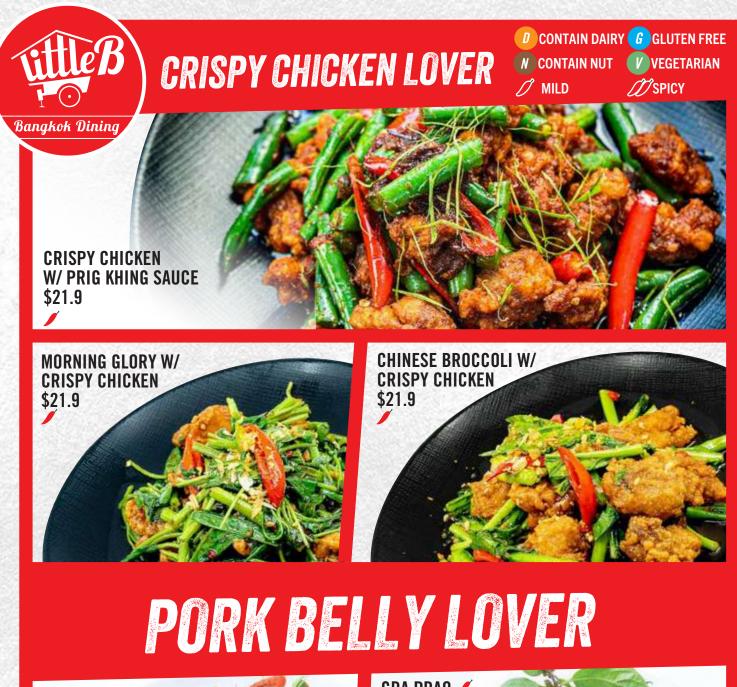

### **CRISPY CHICKEN LOVER**

 D
 CONTAIN DAIRY
 G
 GLUTEN FREE

 N
 CONTAIN NUT
 VEGAN

 // MILD
 MILD
 SPICY

Bangkok Dining

*?*?

HONEY CRISPY CHICKEN \$21.9